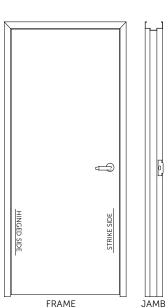

## SINGLE STEEL DOOR WITH WELDED STEEL FIXED FRAME SHOWN

FRAME INSTALLED DURING NEW CONSTRUCTION

DRYWALL HUNG BEFORE FRAME INSTALLED

FRAME INSTALLED