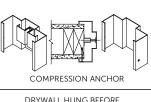

## SINGLE STEEL DOOR WITH WELDED STEEL FIXED FRAME SHOWN

FRAME INSTALLED DURING NEW CONSTRUCTION

DRYWALL HUNG BEFORE FRAME INSTALLED

FRAME INSTALLED