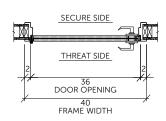

#### **OPTIONS**

- Max Size: 3'6" X 10' 0" Door Slab
- Thickness Range: 13/4" to 23/8" (No Bevel on Door Slab)
- Door Lites Available in Acrylic, Polycarbonate, or GCP
- Designed for Exterior or Intertior Use
- Available in Hollow Metal Framing (Prime Painted/Stainless Steel with 2" or 4" Header)
- Welded, Knockdown, & Knockdown Adjustable Framing Available
- 16 Ga Prime Painted A1008 CR Available
- 14 Ga 304 # 4 Polished Stainless Steel Avaiable
- Standard Lockset: Schlage ND-80 With ANSI Strike (Custom Cylindrical/Mortise/Exit Device Lockset Prep Available)
- Standard Hardware: LSDA Heavy-Duty Closer(Levels 1 -8), SL11 Continous Hinge (Level 1-8)