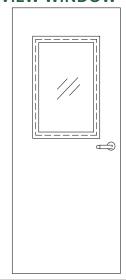

Metal Frame With Ballistic Inserts (Levels 1 -8)
- Fire-Rated Doors Available (60 & 90 Minute Ratings)

#### **STANDARDS**

- NSI Z971-1984 Safety Glazing Materials for Building
- ASTM C 1172 Standard Specification for Laminated Architectural Flat Glass
- ASTM 4802 Standard Specification for Poly(Methyl Methacrylate) Acrylic Plastic Sheet
- ASTM A36/A36M-08 Standard Specification for Carbon Steel
- ASTM A 666 Standard Specification for Annealed or Cold-Worked Austenitic Stainless Steel Sheet, Strip, Plate, and Flat Bar
- Underwriters Laboratory 752 Standard for Bullet Resistant Equipment

## SINGLE STEEL DOOR WITH WELDED STEEL FIXED FRAME SHOWN











FRAME INSTALLED DURING NEW CONSTRUCTION



DRYWALL HUNG BEFORE FRAME INSTALLED



FRAME INSTALLED







# STEEL DOOR WITH VIEW WINDOW