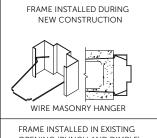

## SINGLE STEEL DOOR WITH WELDED STEEL FIXED FRAME SHOWN

FRAME INSTALLED DURING NEW CONSTRUCTION

DRYWALL HUNG BEFORE FRAME INSTALLED

FRAME INSTALLED