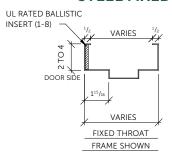

#### **OPTIONS**

- Max Size: 3'6" X 10' 0" Door Slab
- Thickness Range: 13/4" to 23/8" (No Bevel on Door Slab)
- Door Lites Available in Acrylic, Polycarbonate, or GCP
- Designed for Exterior or Intertior Use
- Available in Hollow Metal Framing (Prime Painted/Stainless Steel with 2" or 4" Header)
- Welded, Knockdown, & Knockdown Adjustable Framing Available
- 16 Ga Prime Painted A1008 CR Available
- 14 Ga 304 # 4 Polished Stainless Steel Avaiable
- Standard Lockset: Schlage ND-80 With ANSI Strike (Custom Cylindrical/Mortise/Exit Device Lockset Prep Available)
- Standard Hardware: LSDA Heavy-Duty Closer(Levels 1 -8), SL11 Continous Hinge (Level 1-8)

#### **RATINGS**

- Glazing With U.L. Level 1-8
- Steel Core With U.L. Level 1-8
- Hollow Metal Frame With Ballistic Inserts (Levels 1 -8)
- Fire-Rated Doors Available (60 & 90 Minute Ratings)