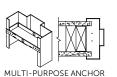

## SINGLE STEEL DOOR WITH WELDED STEEL FIXED FRAME SHOWN

FRAME INSTALLED DURING NEW CONSTRUCTION

DRYWALL HUNG BEFORE FRAME INSTALLED

FRAME INSTALLED