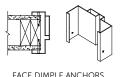

## SINGLE STEEL DOOR WITH WELDED STEEL FIXED FRAME SHOWN

FRAME INSTALLED DURING NEW CONSTRUCTION

DRYWALL HUNG BEFORE FRAME INSTALLED

FRAME INSTALLED