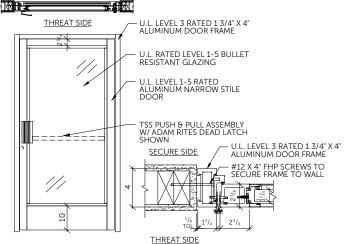

#### NARROW STILE DOOR

#### **OPTIONS**

- Max Size: 3'6" X 10' 0" Door Slab
- Max Glazing Thickness: 1 9/16"
- Door Thickness: 2 3/8"
- Door Lites Available in Acrylic, Polycarbonate, or GCP
- Available in Full or Half Vision
- Designed for Exterior or Intertior Use
- Clear or Dark Bronze Anodized, Custom Anodizing & Paint Available
- Standard Lockset: Adams Rite 4590 Paddle Handle, Adams Rite 4510 Dead Latch W/ LSDA 1" Mortise Cylinder (Varies with Frame Choice), Adams Rite 4510 Dead Lock W/ LSDA 1" Thumb Turn
- Standard Hardware: LSDA Heavy-Duty Closer (Levels 1 -8), SL11 Continous Hinge (Level 1- 8), Push/Pull Bar Available

#### RATINGS

- Glazing With U.L. Level 1-6
- Aluminum Door Without Inserts: UL Level 3
- Aluminum Door With Ballistic Inserts: UL Level 4-8
- Alumninum Door Framing (Levels 1 8)
- Non-Rated Alumninum Door Framing With Ballistic Inserts: UL Level 1-3