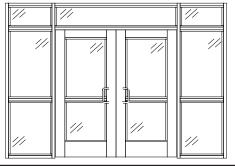

l Bar Available

#### RATINGS

- Glazing With U.L. Level 1-6
- Aluminum Door Without Inserts: UL Level 3
- Aluminum Door With Ballistic Inserts: UL Level 4-8
- Alumninum Door Framing (Levels 1 8)
- Non-Rated Alumninum Door Framing With Ballistic Inserts: UL Level 1-3

#### **STANDARDS**

- NSI Z971-1984 Safety Glazing Materials for Building
- ASTM C 1172 Standard Specification for Laminated Architectural Flat Glass
- ASTM 4802 Standard Specification for Poly(Methyl Methacrylate) Acrylic Plastic Sheet
- Underwriters Laboratory 752 Standard for Bullet Resistant Equipment
- ASTM B 209/B 209M Standard Specification for Aluminum and Aluminum Alloy Sheet and Plate



\*RIGHT HAND REVERSE HINGING SHOWN\* SECURE SIDE

#### NARROW STILE DOOR



# ALUMINUM STOREFRONT WITH WIDE STILE ALUMINUM DOORS