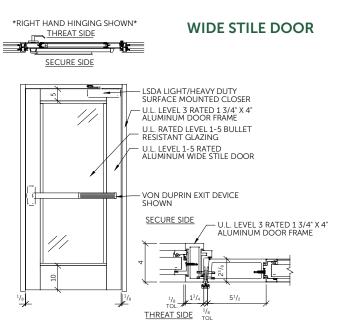

#### NARROW STILE DOOR

#### **OPTIONS**

- Max Size: 3'6" X 10' 0" Door Slab
- Max Glazing Thickness: 1 9/16"
- Door Thickness: 2 3/8"
- Door Lites Available in Acrylic, Polycarbonate, or GCP
- Available in Full or Half Vision
- Designed for Exterior or Intertior Use
- Clear or Dark Bronze Anodized, Custom Anodizing & Paint Available
- Standard Lockset: Adams Rite 4590 Paddle Handle, Adams Rite 4510 Dead Latch W/ LSDA 1" Mortise Cylinder (Varies with Frame Choice), Adams Rite 4510 Dead Lock W/ LSDA 1" Thumb Turn
- Standard Hardware: LSDA Heavy-Duty Closer (Levels 1 -8), SL11 Continous Hinge (Level 1- 8), Push/Pull Bar Available

#### RATINGS

- Glazing With U.L. Level 1-6
- Aluminum Door Without Inserts: UL Level 3
- Aluminum Door With Ballistic Inserts: UL Level 4-8
- Alumninum Door Framing (Levels 1 8)
- Non-Rated Alumninum Door Framing With Ballistic Inserts: UL Level 1-3