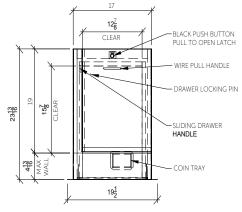

### DESCRIPTION

The TSS transaction drawer is an ideal solution for drive-thru and walk-up service in both interior and exterior settings. It is weather-resistant, and a Lexan<sup>TM</sup> lid allows for a clear view of the drawer's contents while preventing direct entry of outside air. Recommendations for this solution are businesses that prefer for employees to have visibility of cash or products inside the drawer before opening. This drawer can be placed in a wall to a max thickness of  $4^{13}/_{16}$ ". In the full open position, the drawer can extent to  $14^{1}/_{2}$ ".

### SIZE

• 17" W x 9 7/8" H x 23 13/16" D