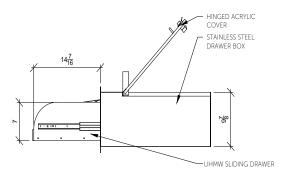

### DESCRIPTION

The TSS transaction drawer is an ideal solution for drive-thru and walk-up service in both interior and exterior settings. It is weather-resistant, and a Lexan<sup>TM</sup> lid allows for a clear view of the drawer's contents while preventing direct entry of outside air. Recommendations for this solution are businesses that prefer for employees to have visibility of cash or products inside the drawer before opening. This drawer can be placed in a wall to a max thickness of  $4^{13}/_{16}$ ". In the full open position, the drawer can extent to  $14^{1}/_{2}$ ".