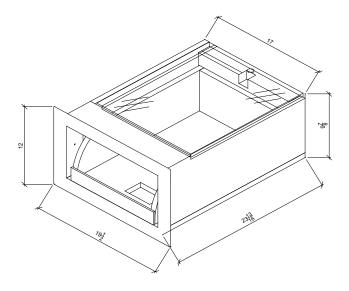

### DESCRIPTION

The TSS transaction drawer is an ideal solution for drive-thru and walk-up service in both interior and exterior settings. It is weather-resistant, and a Lexan<sup>TM</sup> lid allows for a clear view of the drawer's contents while preventing direct entry of outside air. Recommendations for this solution are businesses that prefer for employees to have visibility of cash or products inside the drawer before opening. This drawer can be placed in a wall to a max thickness of  $4^{13}/_{16}$ ". In the full open position, the drawer can extent to  $14^{1}/_{2}$ ".

### SIZE

• 17" W x 9 7/8" H x 23 13/16" D