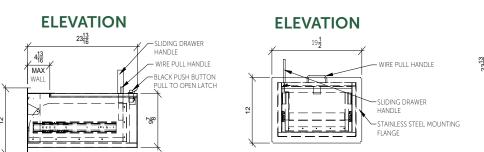

### DESCRIPTION

The TSS transaction drawer is an ideal solution for drive-thru and walk-up service in both interior and exterior settings. It is weather-resistant, and a Lexan<sup>TM</sup> lid allows for a clear view of the drawer's contents while preventing direct entry of outside air. Recommendations for this solution are businesses that prefer for employees to have visibility of cash or products inside the drawer before opening. This drawer can be placed in a wall to a max thickness of  $4^{13}/_{16}$ ". In the full open position, the drawer can extent to  $14^{1}/_{2}$ ".

### SIZE

• 17" W x 9 7/8" H x 23 13/16" D