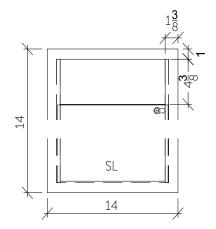

### SIZE OPTIONS

- 14" x 14" x 2 3/4" (Cut-Out Size: 12 3/8" x 12 3/8")
- With Bullet Trap (Cut-Out Size: 12 7/8" x 12 7/8")

Please inquire for custom sizes.

#### **CHANNEL OPTIONS**

Channel will run across sliding lid and be offset from center of channel to center of cam lock by 1.3/4"

- Non-Rate Two Piece Channel
- BL 2.5 1PC & 2PC
- BL 3.5 2PC (Custom Size Tray Needed)
- BL 5.5 2PC (Custom Size Tray Needed)

#### **STANDARDS**

• U.L. 752 Standard for Bullet Resistant Materials

PLAN VIEW OF TRAY