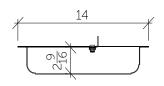

### SIZE OPTIONS

- 14" x 14" x 2 3/4" (Cut-Out Size: 12 3/8" x 12 3/8")
- With Bullet Trap (Cut-Out Size: 12 7/8" x 12 7/8")

Please inquire for custom sizes.

#### **CHANNEL OPTIONS**

Channel will run across sliding lid and be offset from center of channel to center of cam lock by 1.3/4"

- Non-Rate Two Piece Channel
- BL 2.5 1PC & 2PC
- BL 3.5 2PC (Custom Size Tray Needed)
- BL 5.5 2PC (Custom Size Tray Needed)