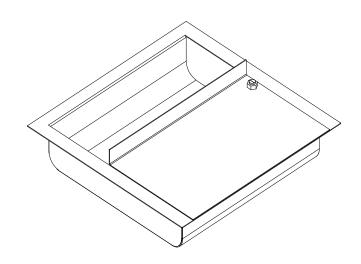

# SLIDING LID CURRENCY TRAY

PART#: SLIDING\_LID\_CURRENCY\_TRAY PRODUCT LINE: ACCESSORIES

#### DESCRIPTION

The TSS Sliding Lid Tray is designed to achieve maximum security while promoting quick and easy transactions for customers. Every tray is constructed of 18-gauge 304L stainless steel with a #4 finish and has joints that have been welded and ground smooth. All trays can be retrofitted into an existing system or included in a new counter/millwork design. Common examples of items that can be passed through the TSS Sliding Lid Tray are cigarette single boxes, small tablets, single chewing tobacco, candy bars, and pill bottles. The tray comes with a keyed cam lock, so the tray can be locked when not in use. This product can achieve UL levels 1 through 8 ballistic resistance with the addition of a TSS bullet trap that incases the tray in a protective shell to prevent projectiles from penetrating.