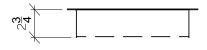

### SIZE OPTIONS

- 14" x 14" x 2 3/4" (Cut-Out Size: 12 3/8" x 12 3/8")
- With Bullet Trap (Cut-Out Size: 12 7/8" x 12 7/8")

Please inquire for custom sizes.