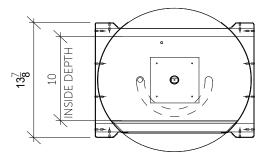

er revolving unit built from the same material as exterior plus a clear vision window has an opening to one side only, allowing packages to be passed through a barrier between customer and employee without a breach of security. This package passing option is designed for ease of use, and is a cost effective means of passing small to medium size packages on a frequent basis with little or no maintenance required.

# **FEATURES**

- Stainless Steel Sides
- Delivered Assembled, Ready for Installation
- Exterior or Interior Purposes
- Full Vision Through Passer

## **OPTIONAL FEATURES**

- Locking Mechanisms
- Integral Cash Tray Surrounding Protective Barrier

#### SIZE

• 18 " x 20" x 14"

## RATINGS

• U.L. Level 1-3

## **STANDARDS**

• U.L. 752 Standard for Bullet Resistant Materials