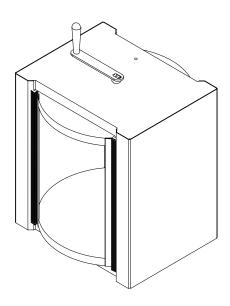

## DESCRIPTION

The rotary package passer consists of an outer shell of stainless steel sides, UHMW plastic top and base with openings facing the customer and employee. An inner revolving unit built from the same material as exterior plus a clear vision window has an opening to one side only, allowing packages to be passed through a barrier between customer and employee without a breach of security. This package passing option is designed for ease of use, and is a cost effective means of passing small to medium size packages on a frequent basis with little or no maintenance required.

# **FEATURES**

- Stainless Steel Sides
- Delivered Assembled, Ready for Installation
- Exterior or Interior Purposes
- Full Vision Through Passer