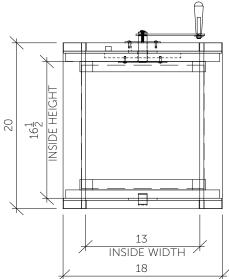

nner revolving unit built from the same material as exterior plus a clear vision window has an opening to one side only, allowing packages to be passed through a barrier between customer and employee without a breach of security. This package passing option is designed for ease of use, and is a cost effective means of passing small to medium size packages on a frequent basis with little or no maintenance required.

# **FEATURES**

- Stainless Steel Sides
- Delivered Assembled, Ready for Installation
- Exterior or Interior Purposes
- Full Vision Through Passer

## **OPTIONAL FEATURES**

- Locking Mechanisms
- Integral Cash Tray Surrounding Protective Barrier

#### SIZE

• 18 " x 20" x 14"

## RATINGS

• U.L. Level 1-3

## **STANDARDS**

• U.L. 752 Standard for Bullet Resistant Materials