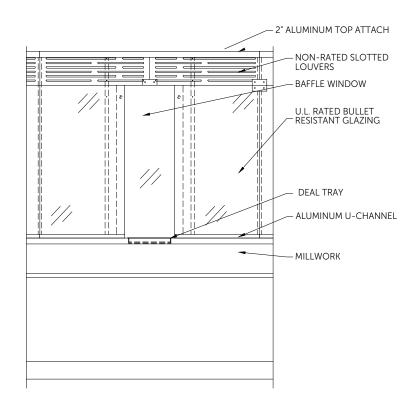

# BAFFLE WINDOW SYSTEM WITH ABOVE SLOTTED LOUVERS

### **DESCRIPTION**

Overhead louvers allow for natural sound transmission and prevent the restriction of heating and cooling systems. Overhead louvers also resist and discourage attempts to leap over a barrier. The louvers can help tie the rest of the system to tall ceilings to completely encapsulate the barrier.

#### **OPTIONS**

- Custom sizing up to 3' tall by width of adjacent bullet resistant barrier
- Acyrlic Glazing: 1/2" thick