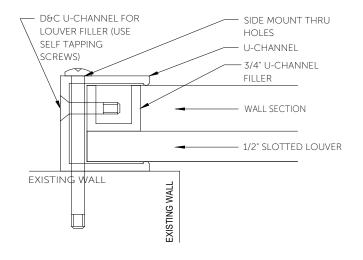

l sound transmission and prevent the restriction of heating and cooling systems. Overhead louvers also resist and discourage attempts to leap over a barrier. The louvers can help tie the rest of the system to tall ceilings to completely encapsulate the barrier.

#### **OPTIONS**

- Custom sizing up to 3' tall by width of adjacent bullet resistant barrier
- Acyrlic Glazing: 1/2" thick

#### **RATINGS**

• Non-Rated

#### **STANDARDS**

- NSI Z971-1984 Safety Glazing Materials for Building
- ASTM C 1036 Standard Specifications for Flat Glass
- ASTM C 1172 Standard Specification for Laminated Architectural Flat Glass
- ASTM 4802 Standard Specification for Poly (Methyl Methacrylate) Acrylic Plastic Sheet

# BAFFLE WINDOW SYSTEM WITH ABOVE SLOTTED LOUVERS



#### SLOTTED LOUVER FRAMING DETAIL